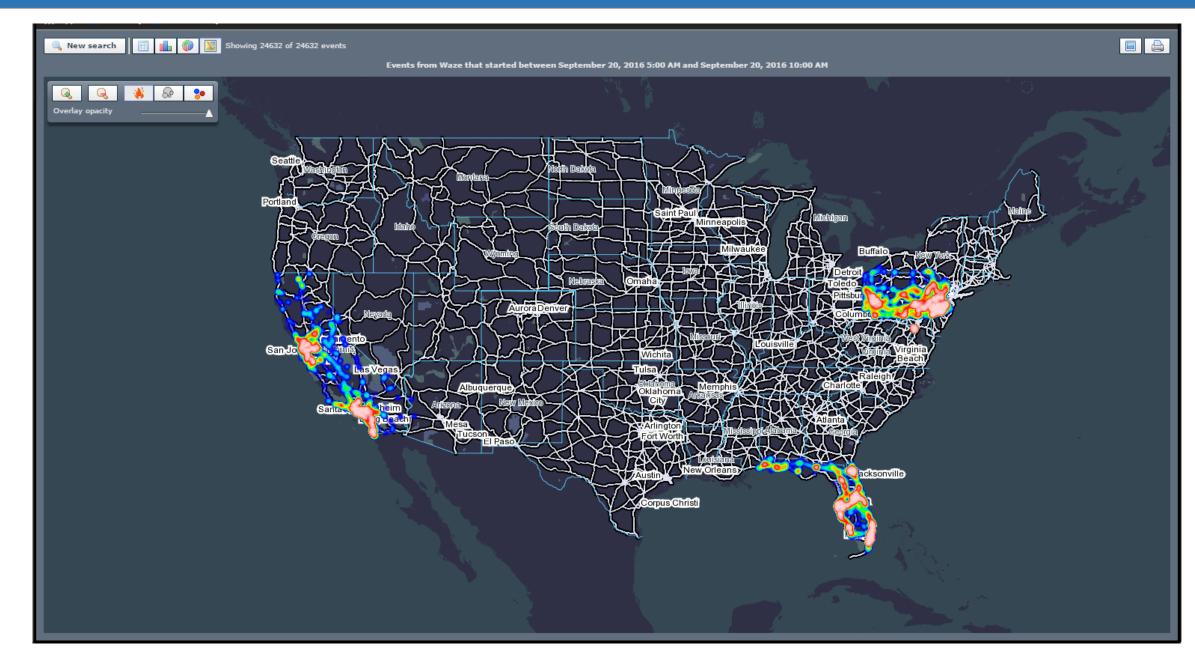

|                           |               |                   |                |       |
|           | Traffic Congestion | Obstructions    | Incident        | Foggy Conditions      | Construction Work     | Collision<br>Standardized type | Congestion Due to Closure | Animal Struck | Weather Condition | Icy Conditions | Flood |
| Waze      |                    |                 |                 |                       |                       |                                |                           |               |                   |                |       |

🕕 You can use the mouse wheel to zoom in and out on the chart. When zoomed in you can click and drag to pan through the data. 🤌

#### **Event Duration**



### **Geospatial Overview of Archived Data**



## Washington DC – Morning Rush



#### Washington DC – By the Numbers



# Crowd-Sourced Origin-Destination Data



# Trip Waypoints (July 2015)

### 100 M waypoints (7 GB)

- Average distance: 0.9 miles
- Average duration: ~1.5 min



# **County OD matrix for MD-MD trips (July 2015)**

- Focus: OD of trips that originate and end in MD
- Most trips are within the same county



## **State OD matrix visuals (July 2015)**

- MD-MD trips are filtered out
- Focus: traffic between MD and other states



# **State OD matrix visuals (July 2015)**

- Trips with origins/destinations in MD are filtered out
- Focus: OD of trips that traverse MD

#### **Descriptive statistics (July 2015)**



05:00 am

# Crowd Sourced Connected Vehicles Data



# Crowd Sourced Probe-based Speed Data

# **Current Pr