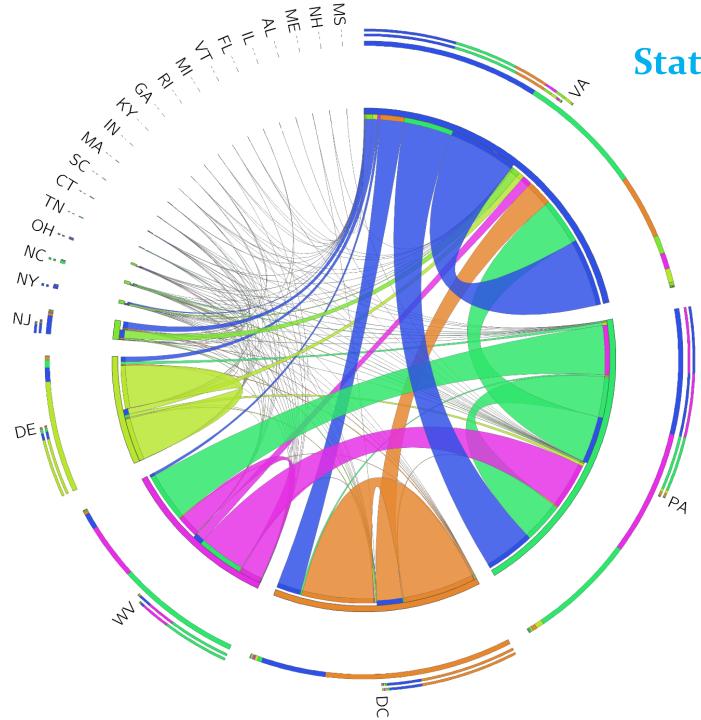

# **State OD matrix visuals (July 2015)**

- Trips with origins/destinations in MD are filtered out
- Focus: OD of trips that traverse MD