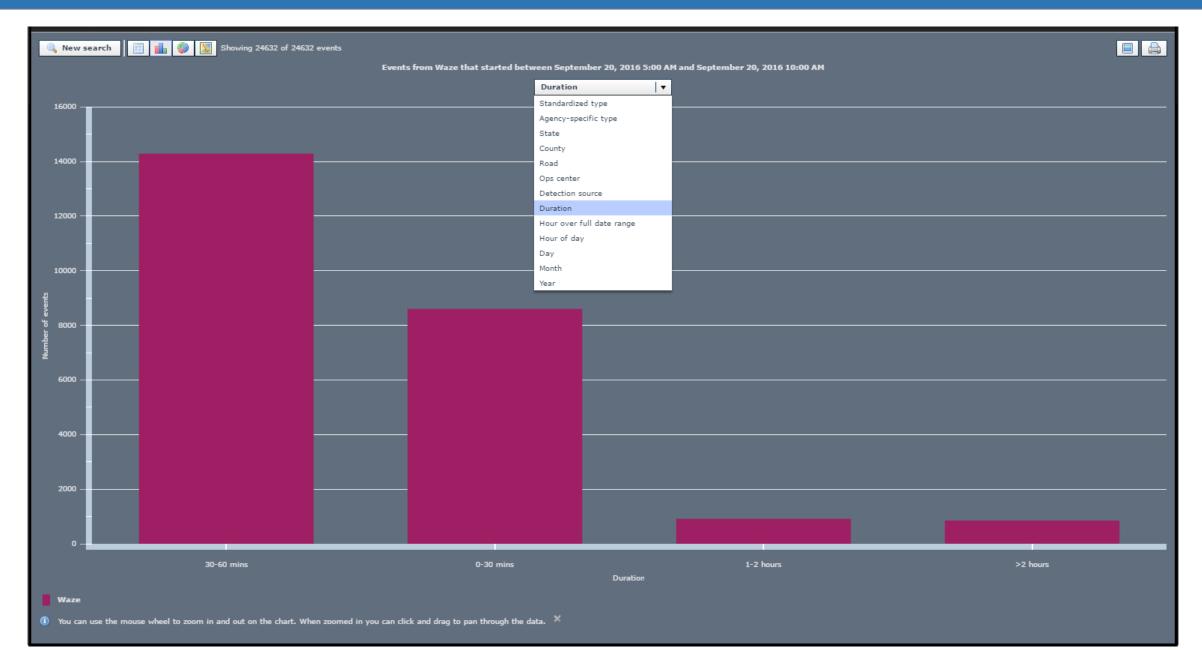

|                       |                                |                           |               |                   |                |       |
|           | Traffic Congestion | Obstructions    | Incident        | Foggy Conditions      | Construction Work     | Collision<br>Standardized type | Congestion Due to Closure | Animal Struck | Weather Condition | Icy Conditions | Flood |
| Waze      |                    |                 |                 |                       |                       |                                |                           |               |                   |                |       |

🕕 You can use the mouse wheel to zoom in and out on the chart. When zoomed in you can click and drag to pan through the data. 🤌

#### **Event Duration**



### **Geospatial Overview of Archived Data**



## Washington DC – Morning Rush



#### Washington DC – By the Numbers



# Crowd-Sourced Origin-Destination Data



# Trip Waypoints (July 2015)

### 100 M waypoints (7 GB)

- Average distance: 0.9 miles
- Average duration: ~1.5 min



# **County OD matrix for MD-MD trips (July 2015)**

- Focus: OD of trips that originate and end in MD
- Most trips are within the same county



## **State OD matrix visuals (July 2015)**

- MD-MD trips are filtered out
- Focus: traffic between MD and other states



# **State OD matrix visuals (July 2015)**

- Trips with origins/destinations in MD are filtered out
- Focus: OD of trips that traverse MD

#### **Descriptive statistics (July 2015)**



05:00 am

# Crowd Sourced Connected Vehicles Data



# Crow