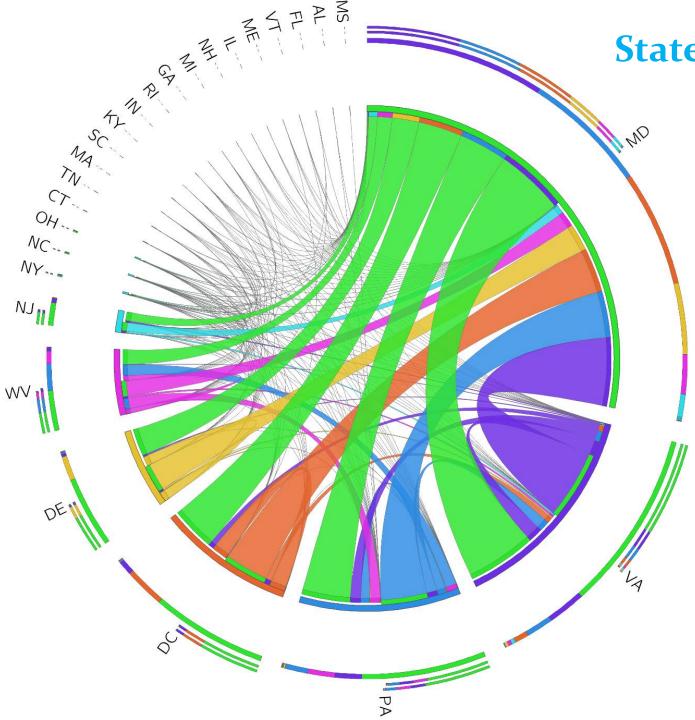

## **State OD matrix visuals (July 2015)**

- MD-MD trips are filtered out
- Focus: traffic between MD and other states