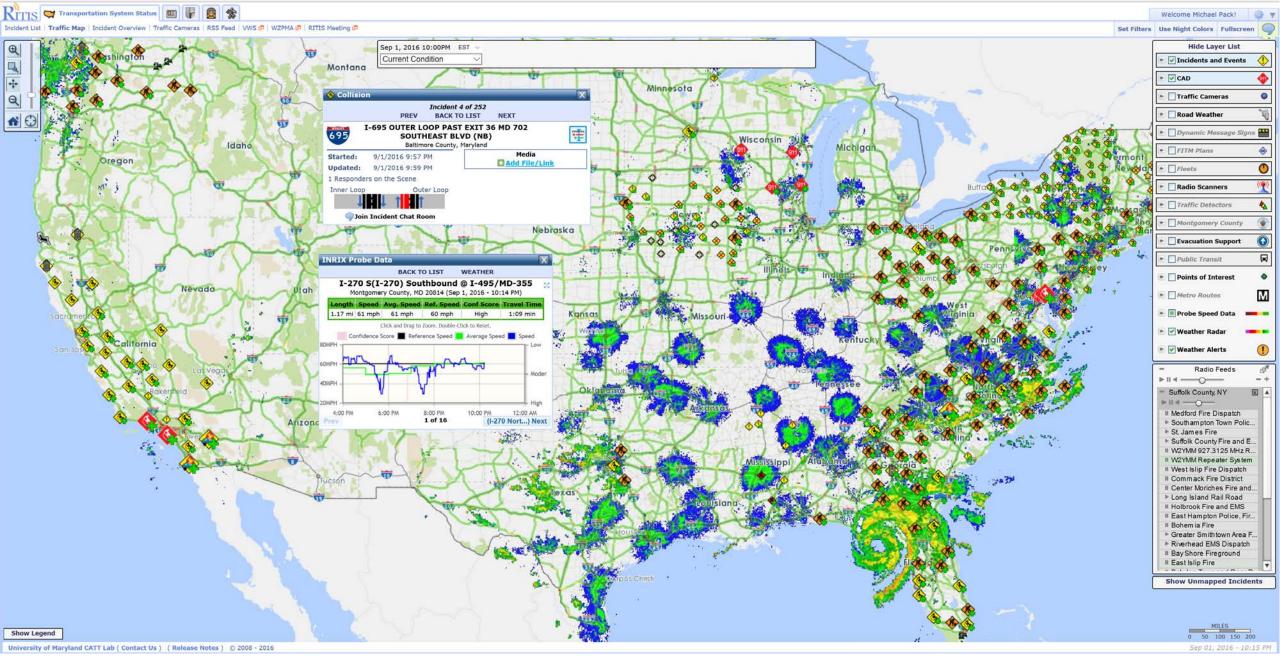

### **Geospatial Overview of Archived Data**

## Washington DC – Morning Rush

#### Washington DC – By the Numbers