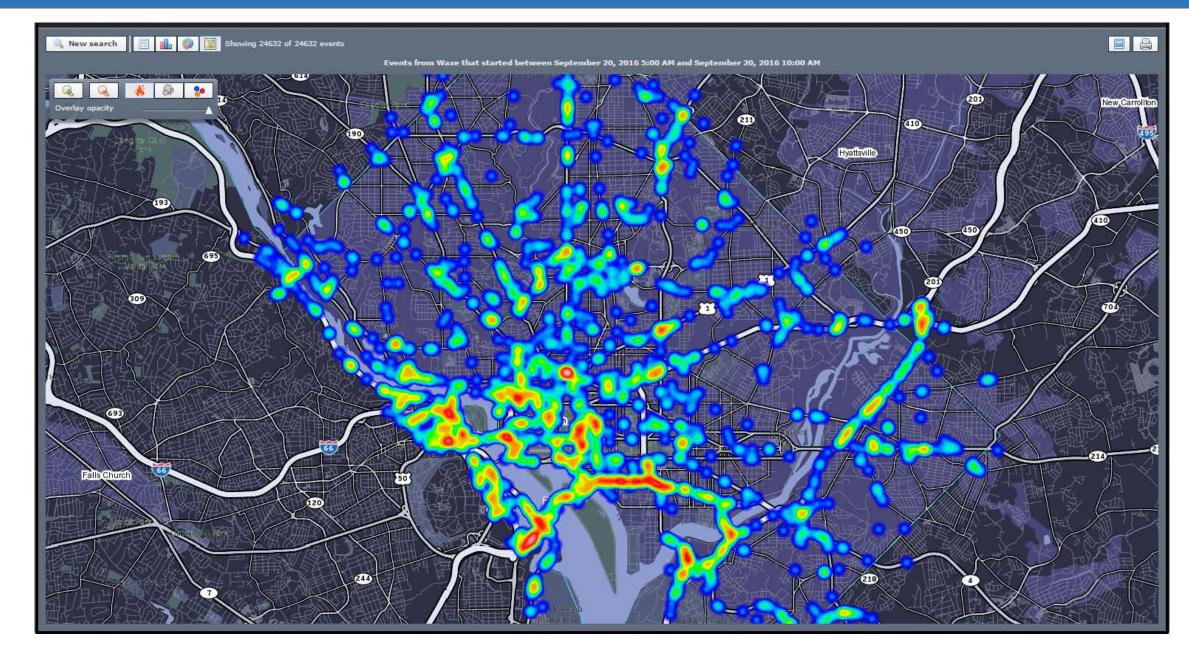

|               |                   |                |       |
|           | Traffic Congestion | Obstructions    | Incident        | Foggy Conditions      | Construction Work     | Collision<br>Standardized type | Congestion Due to Closure | Animal Struck | Weather Condition | Icy Conditions | Flood |
| Waze      |                    |                 |                 |                       |                       |                                |                           |               |                   |                |       |

🕕 You can use the mouse wheel to zoom in and out on the chart. When zoomed in you can click and drag to pan through the data. 🤌

#### **Event Duration**



### **Geospatial Overview of Archived Data**



## Washington DC – Morning Rush



#### Washington DC – By the Numbers



# Crowd-Sourced Origin-Destination Data



# Trip Waypoints (July 2015)

### 100 M waypoints (7 GB)

- Average distance: 0.9 miles
- Average duration: ~1.5 min



# **County OD matrix for MD-MD trips (July 2015)**

- Focus: OD of trips that originate and end in MD
- Most trips are within the same county



## **State OD matrix visuals (July 2015)**

- MD-MD trips are filtered out
- Focus: traffic between MD and other states



# **State OD matrix visuals (July 2015)**

- Trips with origins/destinations in MD are filtered out
- Focus: OD of trips that traverse MD

#### **Descriptive statistics (July 2015)**



05:00 am

# Crowd Sourced Connected Vehicles Data



# Crowd Sourced Probe-based Speed Data

# **Current Providers & Services**



- Speeds an