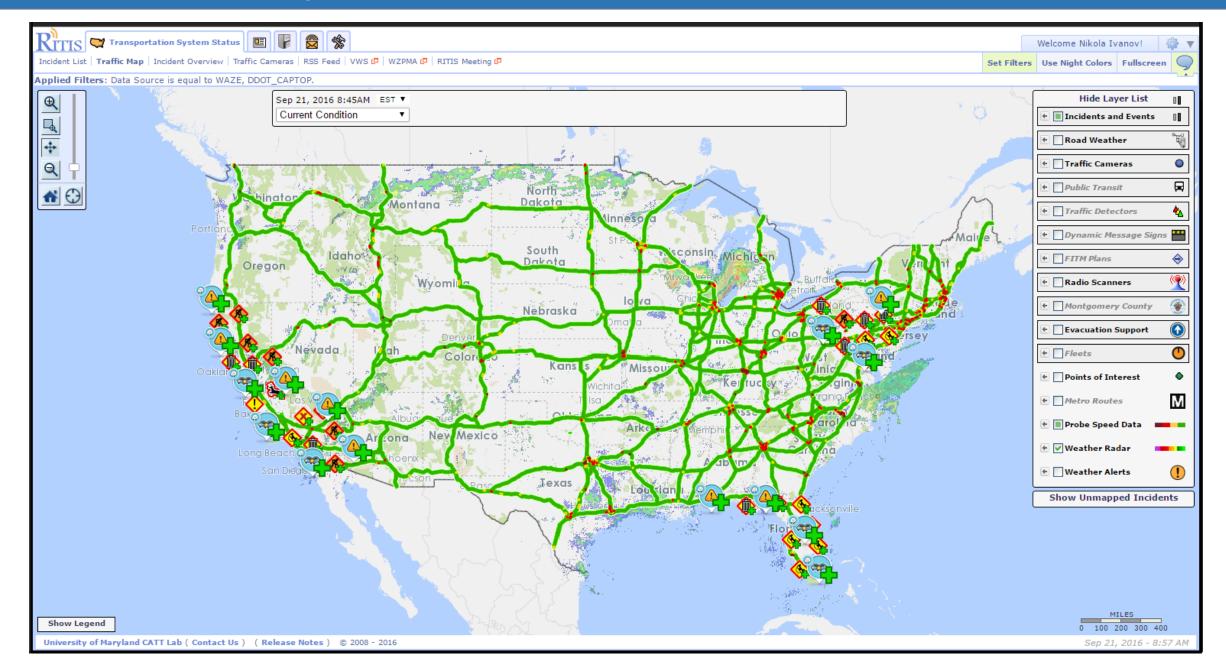

| C Incident                   | 6 mins ago     | 21 mins ago        | -               | Accident involving pedestrian: Incident on I-15 SB at Rancho Califor<br>Expect delays. | mia. 🚺 今              |
| WAZE               | LOUCKS RD                                               | Traffic Congestion           | 6 mins ago     | 13 mins ago        | -               |                                                                                        |                       |
| arcity of Maryla   | nd CATT Lab(Contact Us)(Release Not                     | es) © 2008 - 2016            |                |                    |                 |                                                                                        | Sep 21, 2016 - 7:3    |

#### Waze on RITIS Map



#### Local View



## **Key Incident Information**





# **Archived Data Analysis**

| New search 🗐 🏭 🌮 📓 Showing 24632 of 24632 events Events from Waze that started between September 20, 2016 5:00 AM and September 20, 2016 10:00 AM |                |                           |                      |                                              |                      |                       |                        |                   |
|---------------------------------------------------------------------------------------------------------------------------------------------------|----------------|---------------------------|----------------------|----------------------------------------------|----------------------|-----------------------|------------------------|-------------------