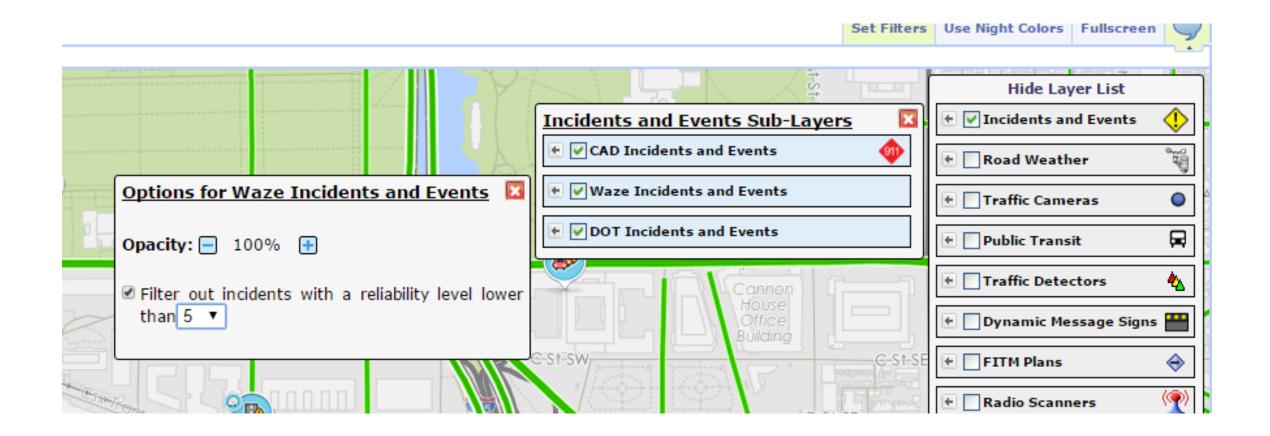

### **Next Steps**

- Assist agencies in integration of this data into ATMS.
- Integrate Waze data in other tools in RITIS analytics suite.
- Analyze correlations between crowdsourced and DOT data.
- Examine better uses of reliability and contributor level scores.
- Identify case studies for successful utilization of combined crowdsourced and DOT data.