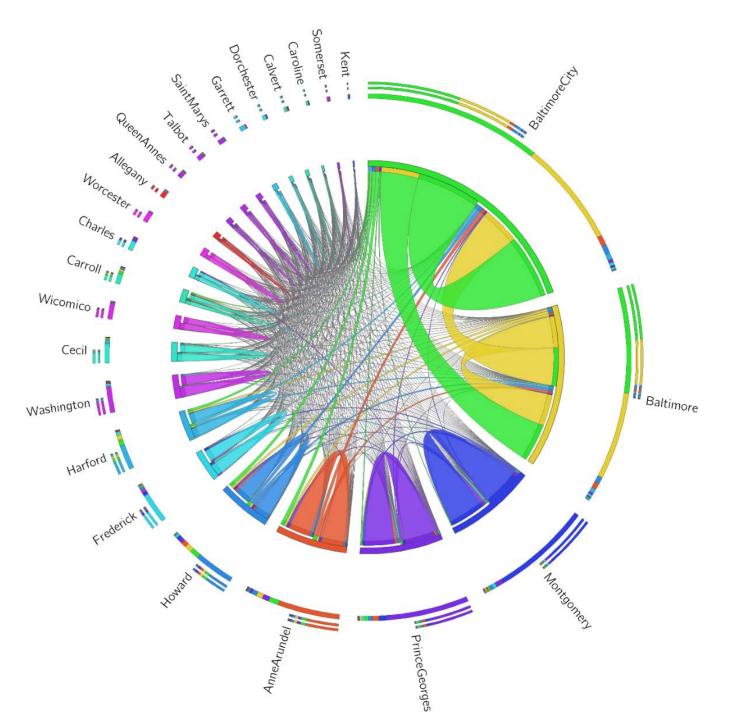

# **County OD matrix for MD-MD trips (July 2015)**

- Focus: OD of trips that originate and end in MD
- Most trips are within the same county