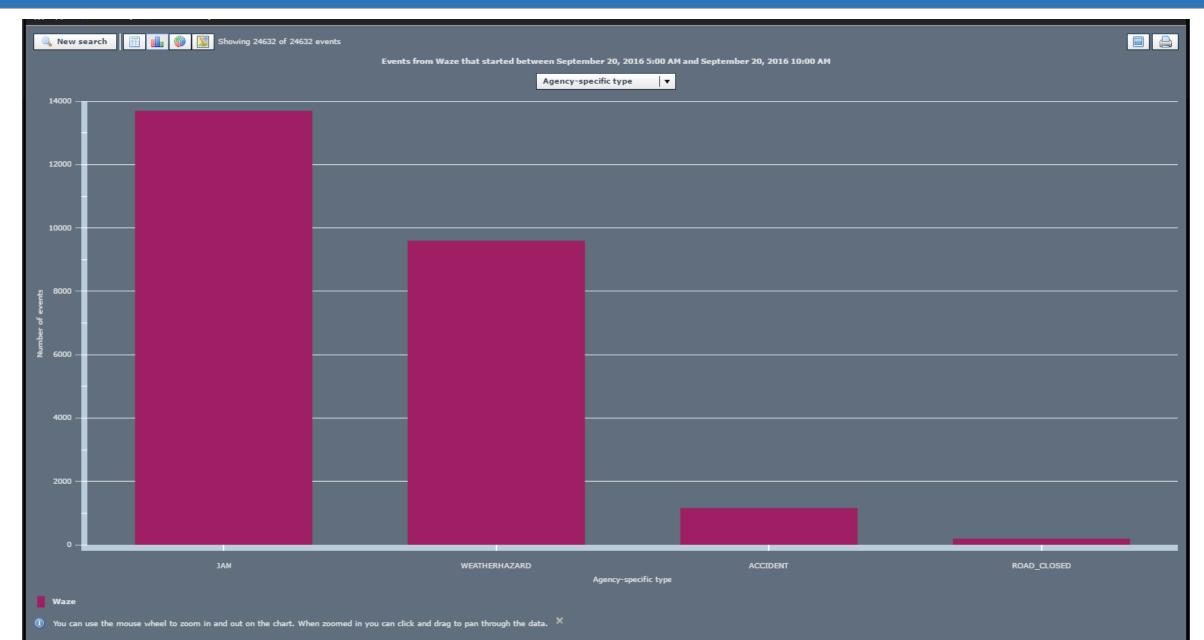

-0400 | 9/20/16 11:14 AM -0400 | 1 hour 59 minutes |
| Waze                                                                                                                                              | Waze           | Incident                  | ACCIDENT             | FLORIDAS TPKE                                | Orange               | 9/20/16 8:07 AM -0400 | 9/20/16 10:06 AM -0400 | 1 hour 59 minutes |
| Waze                                                                                                                                              | Waze           | Obstructions              | WEATHERHAZARD        | WEATHERHAZARD at Lincoln Hwy in York Court   |                      | 9/20/16 6:15 AM -0400 | 9/20/16 8:14 AM -0400  | 1 hour 58 minutes |

# Breakdown by Type of Report



# **Standardizing for DOTs**

| 🔍 New se  | earch 📃 📠 🌍        | Showing 24632 o | of 24632 events | Events from Waze that | started between Septe | mber 20, 2016 5:00 /           | M and September 20, 2016  | i 10:00 AM    |                   |                |       |
|-----------|--------------------|-----------------|-----------------|-----------------------|-----------------------|--------------------------------|---------------------------|---------------|-------------------|----------------|-------|
| 14000     |                    |                 |                 |                       | Standard              | lized type 🛛 🔻                 |                           |               |                   |                |       |
| 14000     |                    |