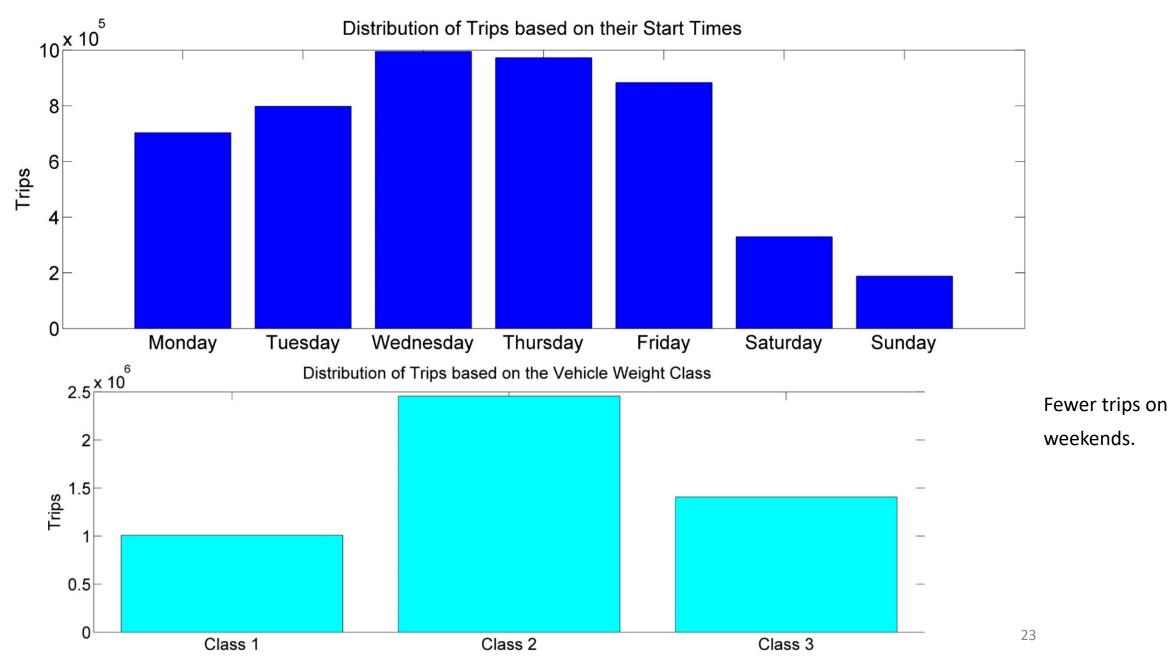

# Trip Waypoints (July 2015)

### 100 M waypoints (7 GB)

- Average distance: 0.9 miles
- Average duration: ~1.5 min

# **County OD matrix for MD-MD trips (July 2015)**

- Focus: OD of trips that originate and end in MD
- Most trips are within the same county