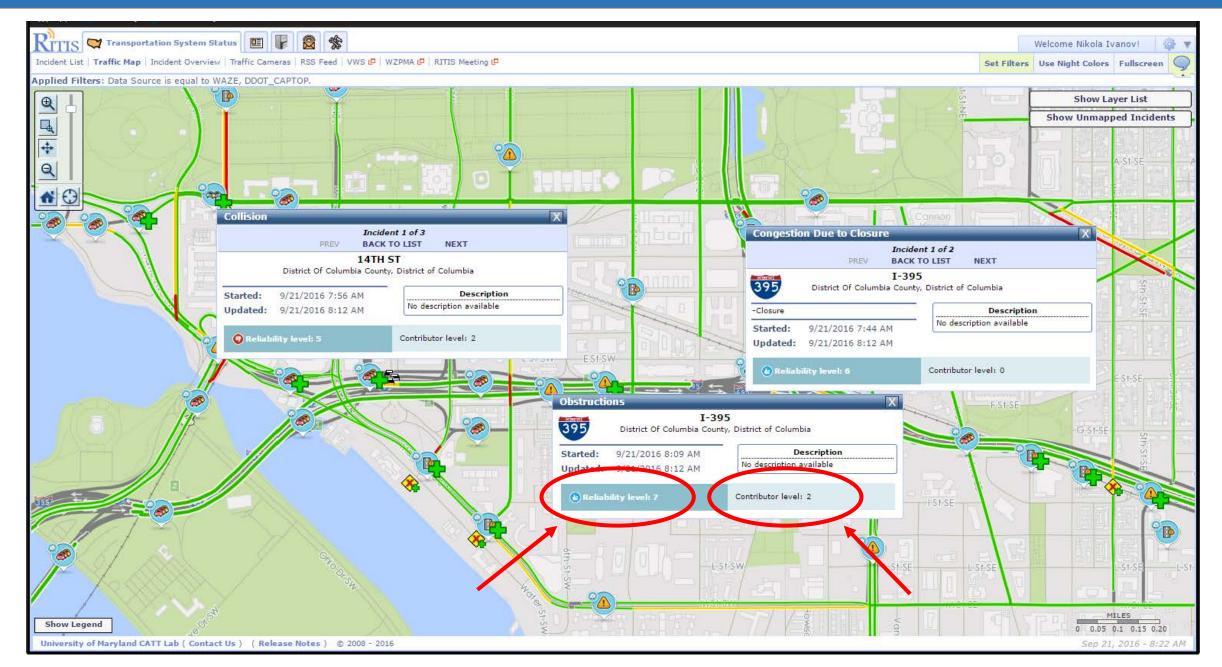

## **Key Incident Information**

### **Next Steps**

- Assist agencies in integration of this data into ATMS.
- Integrate Waze data in other tools in RITIS analytics suite.
- Analyze correlations between crowdsourced and DOT data.
- Examine better uses of reliability and contributor level scores.
- Identify case studies for successful utilization of combined crowdsourced and DOT data.