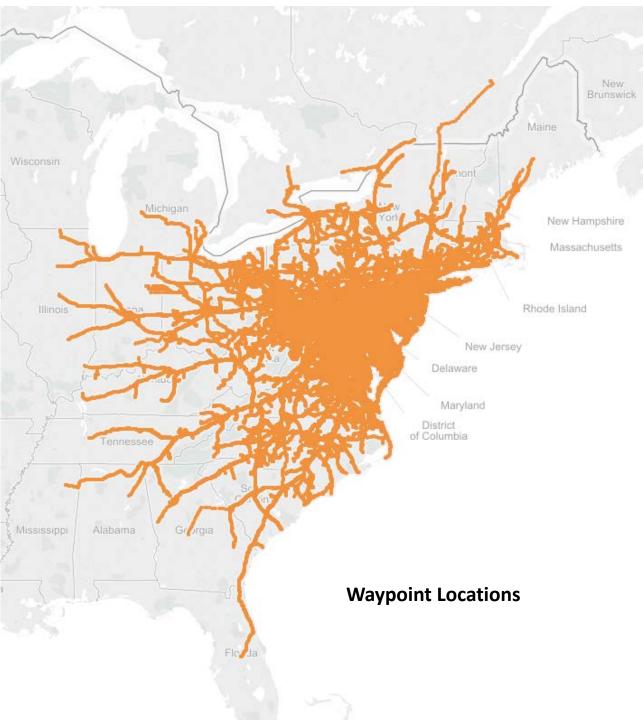

# Trip Waypoints (July 2015)

### 100 M waypoints (7 GB)

- Average distance: 0.9 miles
- Average duration: ~1.5 min