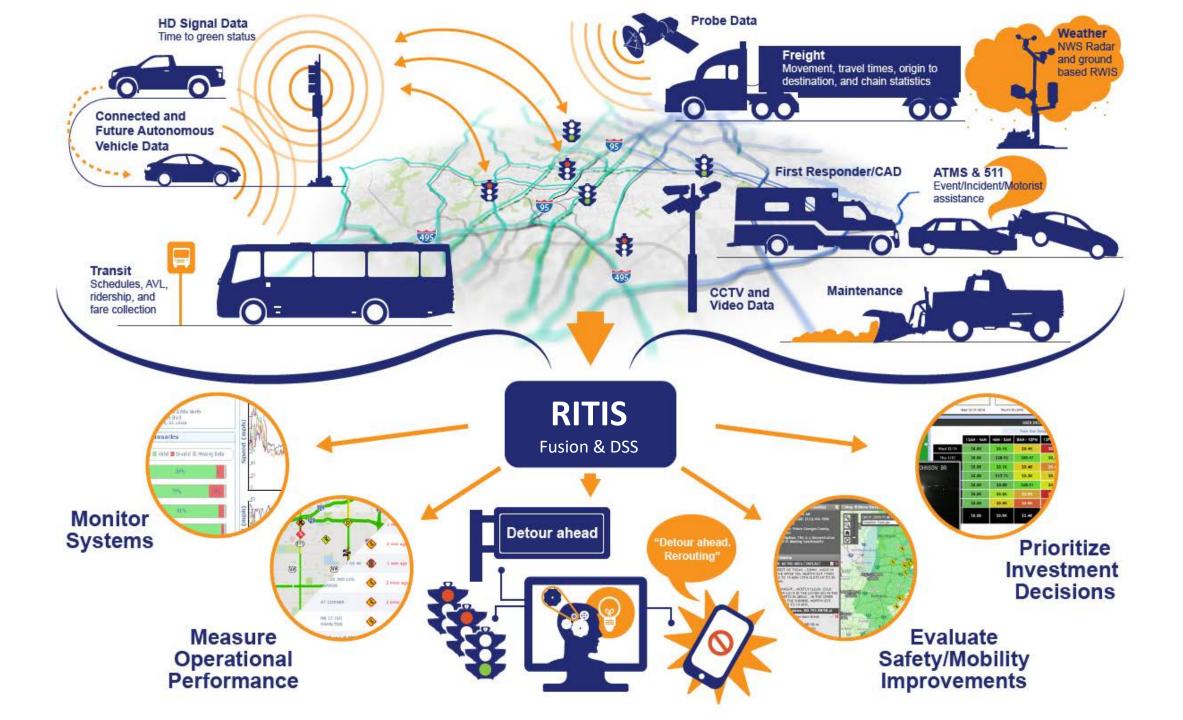

# Crowdsourced Data for Ops and Performance Measures "The Wisdom of Crowds"

An overview of Speed, Incident, Connected Vehicles, and O-D data available from 3<sup>rd</sup> Parties.

 $\leftarrow$ 