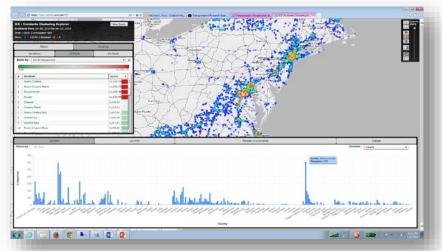

### **Geospatial Overview of Archived Data**

## Washington DC – Morning Rush

#### Washington DC – By the Numbers