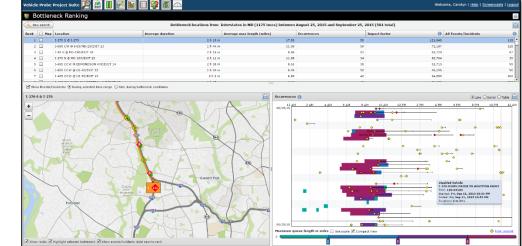

## **Key Incident Information**

# **Archived Data Analysis**

| New search 🗐 🏭 🌮 📓 Showing 24632 of 24632 events Events from Waze that started between September 20, 2016 5:00 AM and September 20, 2016 10:00 AM |                |                           |                      |                                              |                      |                       |                        |                   |
|---------------------------------------------------------------------------------------------------------------------------------------------------|----------------|---------------------------|----------------------|----------------------------------------------|----------------------|-----------------------|------------------------|-------------------|
| System                                                                                                                                            | Agency         | Standardized Type         | Agency-specific Type | Location                                     | County               | Time Opened           | Time Closed            | Duration Y        |
| Type to filter                                                                                                                                    | Type to filter | Type to filter            | Type to filter       | Type to filter                               | Type to filter       | Type to filter        | Type to filter         | Type to filter    |
| Waze                                                                                                                                              | Waze           | Obstructions              | WEATHERHAZARD        | I-15                                         | Riverside            | 9/20/16 7:23 AM -0400 | 9/20/16 9:30 AM -0400  | 2 hours 7 minutes |
| Waze                                                                                                                                              | Waze           | Obstructions              | WEATHERHAZARD        | 1-4                                          | Polk                 | 9/20/16 5:07 AM -0400 | 9/20/16 7:14 AM -0400  | 2 hours 7 minutes |
| Waze                                                                                                                                              | Waze           | Construction Work         | WEATHERHAZARD        | SR-127                                       | Inyo                 | 9/20/16 8:00 AM -0400 | 9/20/16 10:06 AM -0400 | 2 hours 6 minutes |
| Waze                                                                                                                                              | Waze           | Incident                  | ACCIDENT             | ALTON RD                                     | Miami-Dade           | 9/20/16 8:40 AM -0400 | 9/20/16 10:46 AM -0400 | 2 hours 6 minutes |
| Waze                                                                                                                                              | Waze           | Foggy Conditions          | WEATHERHAZARD        | SR-28                                        | Allegheny            | 9/20/16 6:32 AM -0400 | 9/20/16 8:38 AM -0400  | 2 hours 6 minutes |
| Waze                                                                                                                                              | Waze           | Obstructions              | WEATHERHAZARD        | CROW CANYON RD                               | Alameda              | 9/20/16 8:05 AM -0400 | 9/20/16 10:12 AM -0400 | 2 hours 6 minutes |
| Waze                                                                                                                                              | Waze           | Obstructions              | WEATHERHAZARD        | FLORIDA'S TPKE                               | Palm Beach           | 9/20/16 7:53 AM -0400 | 9/20/16 9:59 AM -0400  | 2 hours 5 minutes |
| Waze                                                                                                                                              | Waze           | Foggy Conditions          | WEATHERHAZARD        | 1-79                                         | Allegheny            | 9/20/16 7:09 AM -0400 | 9/20/16 9:14 AM -0400  | 2 hours 5 minutes |
| Waze                                                                                                                                              | Waze           | Obstructions              | WEATHERHAZARD        | FLORIDA'S TPKE                               | Palm Beach           | 9/20/16 7:59 AM -0400 | 9/20/16 10:04 AM -0400 | 2 hours 4 minutes |
| Waze                                                                                                                                              | Waze           | Obstructions              | WEATHERHAZARD        | FLORIDA'S TPKE                               | Broward              | 9/20/16 7:25 AM -0400 | 9/20/16 9:30 AM -0400  | 2 hours 4 minutes |
| Waze                                                                                                                                              | Waze           | Collision                 | ACCIDENT             | ACCIDENT at Discovery Bay Blvd in Contra Cos | Contra Costa         | 9/20/16 9:40 AM -0400 | 9/20/16 11:44 AM -0400 | 2 hours 4 minutes |
| Waze                                                                                                                                              | Waze           | Congestion Due to Closure | ROAD_CLOSED          | STEUBEN RD                                   | Northampton          | 9/20/16 8:37 AM -0400 | 9/20/16 10:40 AM -0400 | 2 hours 3 minutes |
| Waze                                                                                                                                              | Waze           | Congestion Due to Closure | ROAD_CLOSED          | BAYSHORE DR                                  | Okaloosa             | 9/20/16 8:37 AM -0400 | 9/20/16 10:40 AM -0400 | 2 hours 3 minutes |
| Waze                                                                                                                                              | Waze           | Congestion Due to Closure | ROAD_CLOSED          | TAYLOR ST                                    | San Francisco        | 9/20/16 8:37 AM -0400 | 9/20/16 10:40 AM -0400 | 2 hours 3 minutes |
| Waza                                                                                                                                              | Waze           | Congestion Due to Closure | ROAD_CLOSED          | 30TH ST                                      | Orange               | 9/20/16 8:37 AM -0400 | 9/20/16 10:40 AM -0400 | 2 hours 3 minutes |
| Waze                                                                                                                                              | Waze           | Congestion Due to Closure | ROAD_CLOSED          |                                              | San Bernardino       | 9/20/16 8:37 AM -0400 | 9/20/16 10:40 AM -0400 | 2 hours 3 minutes |
| Waze                                                                                                                                              | Waze           | Construction Work         | WEATHERHAZARD        | 1-495                                        | New Castle           | 9/20/16 8:15 AM -0400 | 9/20/16 10:18 AM -0400 | 2 hours 3 minutes |
| Waze                                                                                                                                              | Waze           | Obstructions              | WEATHERHAZARD        | WEATHERHAZARD at Exit: 25 in Miami-dade Co   | Miami-Dade           | 9/20/16 8:23 AM -0400 | 9/20/16 10:26 AM -0400 | 2 hours 2 minutes |
| Waze                                                                                                                                              | Waze           | Construction Work         | WEATHERHAZARD        | WEATHERHAZARD at US30 west in Lancaster C    | Lancaster            | 9/20/16 8:46 AM -0400 | 9/20/16 10:48 AM -0400 | 2 hours 2 minutes |
| Waze                                                                                                                                              | Waze           | Incident                  | ACCIDENT             | BIRD DR                                      | Miami-Dade           | 9/20/16 6:13 AM -0400 | 9/20/16 8:14 AM -0400  | 2 hours 1 minute  |
| Waze                                                                                                                                              | Waze           | Obstructions              | WEATHERHAZARD        | CANAL RD                                     | District of Columbia | 9/20/16 5:37 AM -0400 | 9/20/16 7:38 AM -0400  | 2 hours 1 minute  |
| Waze                                                                                                                                              | Waze           | Incident                  | ACCIDENT             | ACCIDENT at CA4 in Contra Costa County       | Contra Costa         | 9/20/16 9:40 AM -0400 | 9/20/16 11:40 AM -0400 | 2 hours           |
| Waze                                                                                                                                              | Waze           | Obstructions              | WEATHERHAZARD        | 1-79                                         | Northampton          | 9/20/16 5:14 AM -0400 | 9/20/16 7:14 AM -0400  | 2 hours           |
| Waze                                                                                                                                              | Waze           | Obstructions              | WEATHERHAZARD        | 1-476                                        | Montgomery           | 9/20/16 9:48 AM -0400 | 9/20/16 11:48 AM -0400 | 2 hours           |
| Waze                                                                                                                                              | Waze           | Incident                  | WEATHERHAZARD        | WEATHERHAZARD at 110 west in Riverside Cou   | Riverside            | 9/20/16 8:01 AM -0400 | 9/20/16 10:00 AM -0400 | 1 hour 59 minutes |
| Waze                                                                                                                                              | Waze           | Incident                  | ACCIDENT             | 26TH ST                                      | Manatee              | 9/20/16 9:15 AM -0400 | 9/20/16 11:14 AM -0400 | 1 hour 59 minutes |
| Waze                                                                                                                                              | Waze           | Incident                  | ACCIDENT             | FLORIDAS TPKE                                | Orange               | 9/20/16 8:07 AM -0400 | 9/20/16 10:06 AM -0400 | 1 hour 59 minutes |
| Waze                                                                                                                                              | Waze           | Obstructions              | WEATHERHAZARD        | WEATHERHAZARD at Lincoln Hwy in York Court   |                      | 9/20/16 6:15 AM -0400 | 9/20/16 8:14 AM -0400  | 1 hour 58 minutes |

#### **Event Duration**