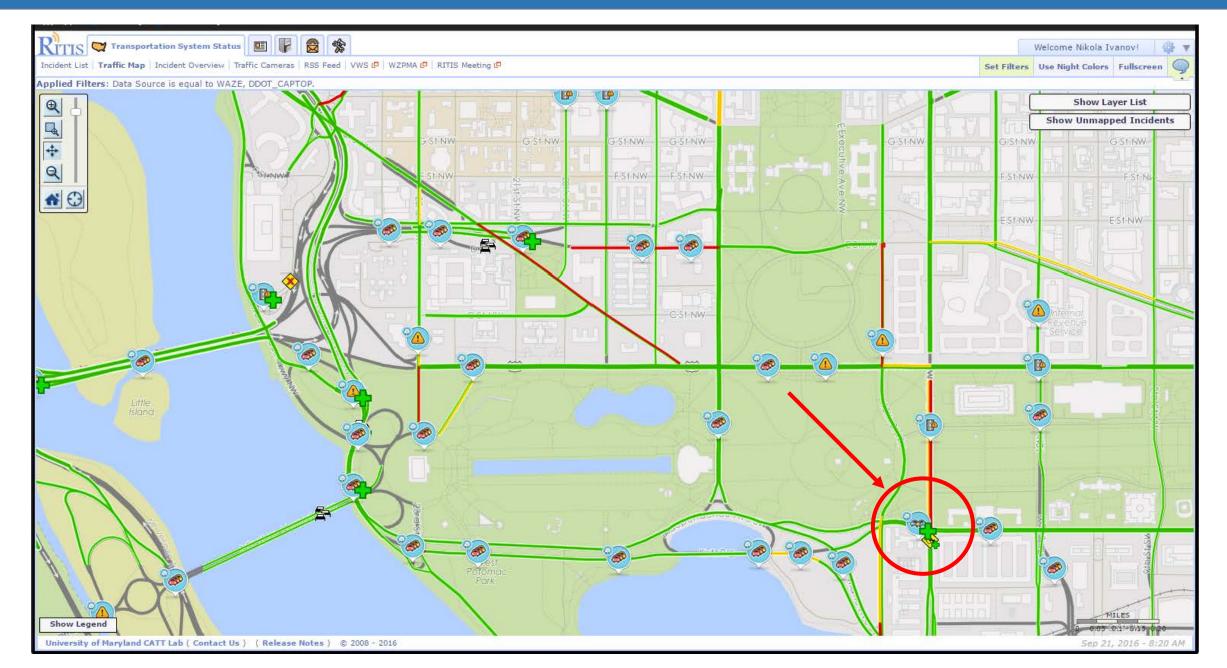

dent                   | 6 mins ago     | 21 mins ago        | -               | Accident involving pedestrian: Incident on I-15 SB at Rancho Califor<br>Expect delays. | mia. 🚺 今              |
| WAZE               | LOUCKS RD                                               | Traffic Congestion           | 6 mins ago     | 13 mins ago        | -               |                                                                                        |                       |
| arcity of Maryla   | nd CATT Lab(Contact Us)(Release Not                     | es) © 2008 - 2016            |                |                    |                 |                                                                                        | Sep 21, 2016 - 7:3    |

#### Waze on RITIS Map



#### Local View



## **Key Incident Information**





# **Archived Data Analysis**

| New search 🗐 🏭 🌮 📓 Showing 24632 of 24632 events Events from Waze that started between September 20, 2016 5:00 AM and September 20, 2016 10:00 AM |                |                           |                      |                                              |                      |                       |                        |                   |
|---------------------------------------------------------------------------------------------------------------------------------------------------|----------------|---------------------------|----------------------|----------------------------------------------|----------------------|-----------------------|------------------------|-------------------|
| System