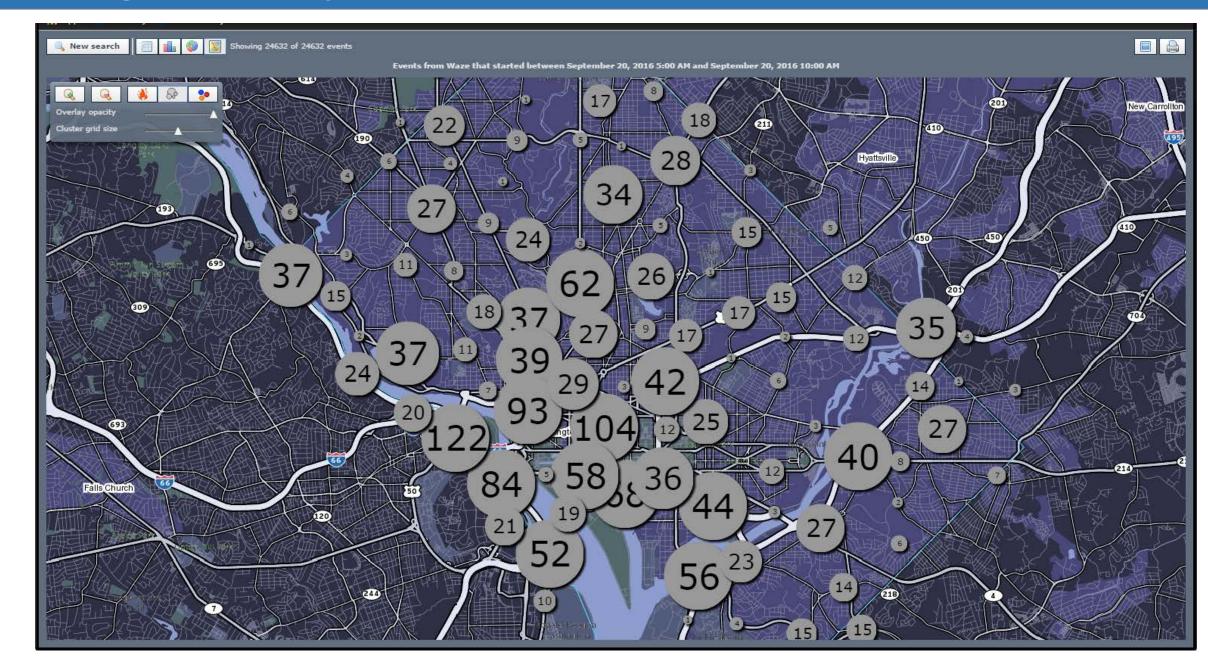

|                |       |
|           | Traffic Congestion | Obstructions    | Incident        | Foggy Conditions      | Construction Work     | Collision<br>Standardized type | Congestion Due to Closure | Animal Struck | Weather Condition | Icy Conditions | Flood |
| Waze      |                    |                 |                 |                       |                       |                                |                           |               |                   |                |       |

🕕 You can use the mouse wheel to zoom in and out on the chart. When zoomed in you can click and drag to pan through the data. 🤌

#### **Event Duration**



### **Geospatial Overview of Archived Data**



## Washington DC – Morning Rush



#### Washington DC – By the Numbers



# Crowd-Sourced Origin-Destination Data



# Trip Waypoints (July 2015)

### 100 M waypoints (7 GB)

- Average distance: 0.9 miles
- Average duration: ~1.5 min



# **County OD matrix for MD-MD trips (July 2015)**

- Focus: OD of trips that originate and end in MD
- Most trips are within the same county



## **State OD matrix visuals (July 2015)**

- MD-MD trips are filtered out
- Focus: traffic between MD and other states



# **State OD matrix visuals (July 2015)**

- Trips with origins/destinations in MD are filtered out
- Focus: OD of trips that traverse MD

#### **Descriptive statistics (July 2015)**



05:00 am

# Crowd Sourced Connected Vehicles Data



# Crowd Sourced Probe-based Speed Data

# **Current Providers & Services**



- Speeds and travel times
- Data Feeds & APIs
- Ti